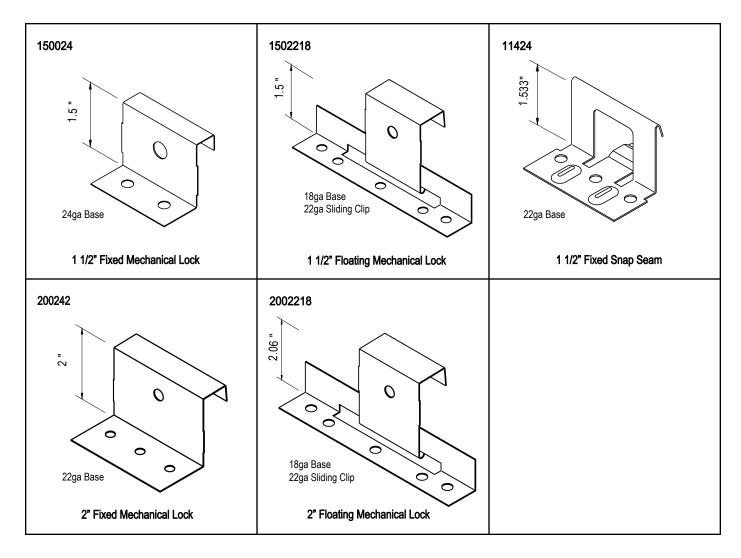

## **CLIPS FASTENER NOTES:**

Fastener selection will vary based on type and thickness of substrate and must penetrate through roof deck.

For solid lumber, fasteners must penetrate minimum of 1" (25mm). Longer fasteners available on request.

Typical clip fasteners are #10 x 1" Pancake heads for wood and #10 x 1" Pancake head Self Driller for steel.

Pull out strength of fasteners and clip spacing must be checked by professional engineer for project location and design loads.

Fasteners indicated on Stamped Shop Drawings govern over estimates and quotes.

Pre drilling for fastener holes may be required for heavy gauge metals.